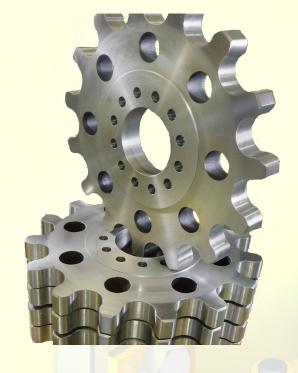

## **Sprockets**

All our sprockets have fully machined CNC rack tooth profiles to ensure precise load sharing during tooth engagement and disengagement.

In addition our sprockets are designed to transfer the loads with radial misalignments of +/- 6mm and vertical misalignment up to 30mm. All sprockets are supplied with hardened tooth profiles painted or coated to your requirements